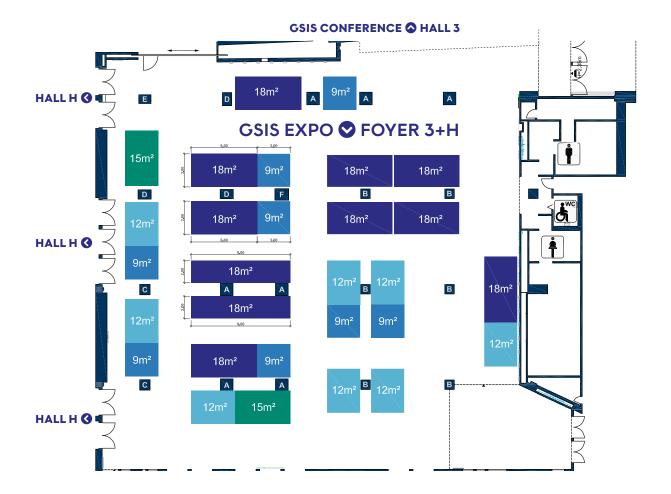

The GSIS Exhibition features a curated selection of global innovators, leading enterprises, and cutting-edge technology providers shaping the future of security and innovation. Exhibition space at GSIS Hamburg is limited and in high demand. Booking early ensures the best selection of premium locations to showcase your innovations.

# **STAND PACKAGES**

- · Back wall with textile banner
- · Logo / full-surface print (1 m²) on info counter
- · 3 x shell chairs, white/gray
- · 1 x side table, white/wood
- · Barstool, white
- · Waste bin
- Info counter, W x H x D = 100 x 100 x 50 cm, white/oak, lockable
- · Daily cleaning
- · Waste disposal (60L mixed waste)
- · 3 kW power connection
- · Velour carpet flooring
- · Marketing package
- · AUMA fee
- · Space fee

| 9 m²       | 12 m <sup>2</sup> | 15 m²       | 18 m²       |
|------------|-------------------|-------------|-------------|
| 8.400 € 1) | 10.450 € 1)       | 12.500 € 1) | 14.500 € 1) |

1) plus 19% VAT