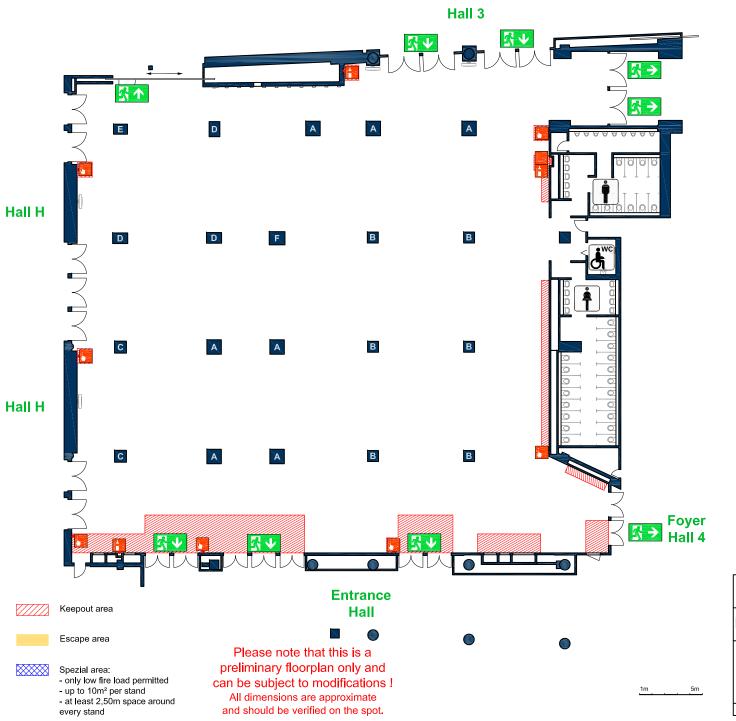

# **Floorplan**

## Floorplan Foyer 3 + H:

B Pillars 0,87 x 0,87 m

Pillars 0,95 x 0,95 m

Pillars 0,85 x 1,20 m

E Pillars 0,80 x 1,11 m

Fillars 1,05 x 1,25 m

#### Helght Foyer 3 + H

Ceiling height 3,85m / 4,10m
Ceiling height 2,35m / 2,70m
Max. construction height 2,20m / 3,30m / 3,60m

#### Floor Foyer 3 + H

Flooring: Parquet
Area loading 500 kg/m²

Emergency exit

Fire extinguisher, fire alarms fire hose, fire hydrant

| Ground Floor       | Event:<br>Date:                       |                                                                 |
|--------------------|---------------------------------------|-----------------------------------------------------------------|
| Foyer 3+H          | Floor space = 1.487,00 m <sup>2</sup> |                                                                 |
| C                  | Congress Center Hamburg               | approved:<br>22.07.2021<br>scale:<br>1:300<br>paper size:<br>A4 |
| filename: S03_F_le | eer_EN_A4.pdf                         |                                                                 |